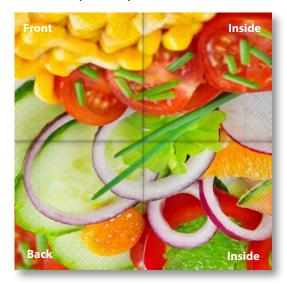

# Requirements for artwork data - digital printed napkin, 33 x 33 cm, 1/4 fold

## General:

- napkin size open 33 x 33 cm folded 16,5 x 16,5 cm
- allover printing option (on all 4 quarters possible)
- please note: possible position register tolerances up to 1,5mm and possible tiny folds on the surface are no reason for rejection;
- · material-dependent reduced intensity of strong colours on larger areas or in the background area
- fullcolour CMYK digital print

## Layout:

 please mention what becomes front- or backside when packed

Front Inside

Back Inside

look of package